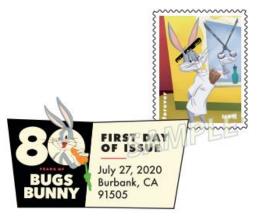

| Cancel<br>Type      | ISSUE                | OF ISSUE  | FIRST DAY CITY/STATE | STAMP<br>FORMAT                | DEADLINE<br>DATE | CANCELLATION SIZE                                                            | NOTES       |
|---------------------|----------------------|-----------|----------------------|--------------------------------|------------------|------------------------------------------------------------------------------|-------------|
| DCP<br>P<br>Special | Bugs Bunny (Forever) | 7/27/2020 | BURBANK, CA 91505    | PSA PANE of 20<br>(10 designS) |                  | Black Pictorial - 3"x 1.38"<br>DCP - 2.43" x 1.49"<br>Special - 2.73" x 1.23 | SKU: 478504 |