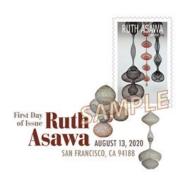

| Cancel<br>Type | ISSUE                | FIRST DAY<br>OF ISSUE |                         | STAMP<br>FORMAT | DEADLINE<br>DATE | CANCELLATION SIZE    | NOTES       |
|----------------|----------------------|-----------------------|-------------------------|-----------------|------------------|----------------------|-------------|
| ~              | ,                    | ·                     | <u> </u>                | ▼.              | -                | ▼                    |             |
| DCP            | Ruth Asawa (Forever) | 8/13/2020             | SAN FRANCISCO, CA 94188 |                 |                  | ,                    | SKU: 476304 |
| P              |                      |                       |                         | (10 designS)    | l                | BW: 2.64" x 1.04",   |             |
| Special        |                      |                       |                         |                 |                  | Special: 2.19" x 1.0 |             |