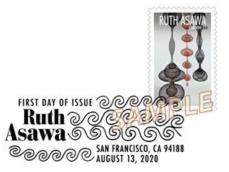

| Cancel<br>Type | ISSUE                | FIRST DAY<br>OF ISSUE |                         | STAMP<br>FORMAT | DEADLINE<br>DATE | CANCELLATION SIZE    | NOTES       |
|----------------|----------------------|-----------------------|-------------------------|-----------------|------------------|----------------------|-------------|
| ~              | ,                    | ·                     | <u> </u>                | ▼.              | -                | ▼                    |             |
| DCP            | Ruth Asawa (Forever) | 8/13/2020             | SAN FRANCISCO, CA 94188 |                 |                  | ,                    | SKU: 476304 |
| P              |                      |                       |                         | (10 designS)    | l                | BW: 2.64" x 1.04",   |             |
| Special        |                      |                       |                         |                 |                  | Special: 2.19" x 1.0 |             |