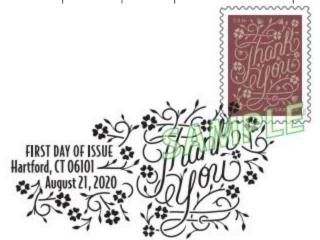

|   | Cancel<br>Type | ISSUE               | FIRST DAY<br>OF ISSUE | FIRST DAY CITY/STATE |    | STAMP<br>FORMAT | DEADLINE<br>DATE | CANCELLATION SIZE  | NOTES       |
|---|----------------|---------------------|-----------------------|----------------------|----|-----------------|------------------|--------------------|-------------|
|   | -              | Ţ,                  | ▼                     | ▼                    |    | ~               | -                | ▼                  |             |
| Ī | DCP            | Thank You (Forever) | 8/21/2020             | HARTFORD, CT 06101   |    |                 | 12/21/2020       | DCP: 2.89" x 1.39" | SKU: 572904 |
| ш |                | · · · · ·           | l                     |                      | (4 | designs)        |                  | BW: 2.74" x 1.46   |             |