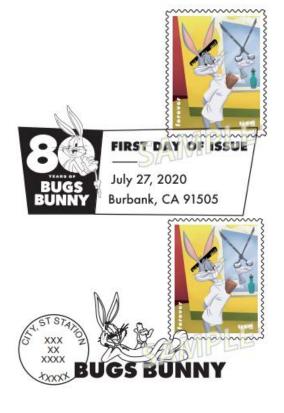

| Cancel<br>Type      | ISSUE                | OF ISSUE  | FIRST DAY CITY/STATE | STAMP<br>FORMAT                | DEADLINE<br>DATE | CANCELLATION SIZE                                                            | NOTES       |
|---------------------|----------------------|-----------|----------------------|--------------------------------|------------------|------------------------------------------------------------------------------|-------------|
| DCP<br>P<br>Special | Bugs Bunny (Forever) | 7/27/2020 | BURBANK, CA 91505    | PSA PANE of 20<br>(10 designS) |                  | Black Pictorial - 3"x 1.38"<br>DCP - 2.43" x 1.49"<br>Special - 2.73" x 1.23 | SKU: 478504 |