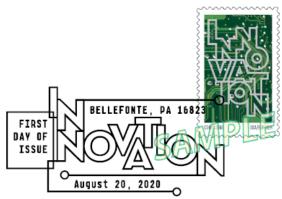

| Cancel   |   | ISSUE                |   | FIRST DA  | - | FIRST DAY CITY/STATE |   | STAMP<br>FORMAT               |            | CANCELLATION SIZE                     | NOTES       |
|----------|---|----------------------|---|-----------|---|----------------------|---|-------------------------------|------------|---------------------------------------|-------------|
| Type     | Ŧ | <u> </u>             | T | OF ISSUE  | Ţ |                      | Ŧ | FURMAI                        | DATE       | <b>▼</b>                              |             |
| DCP<br>P |   | Innovation (Forever) |   | 8/20/2020 | ) | BELLEFONTE, PA 16823 |   | PSA PANE of 20<br>(5 designs) | 12/20/2020 | DCP 2.93" x 1.48"<br>BW 2.66" x 1.33" | SKU: 476204 |